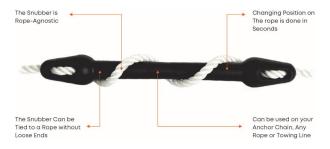

## **Mooring Compensators**

Multiflex offers several designs of innovative Mooring Compensators for mooring boats at marinas.

Multiflex Mooring Compensators are made from high quality EPDM (Ethylene Propylene Diene Monomer) Rubber. Available in 8 different sizes to clutch lines up to 22 mm. Mooring compensators are very easy to fit and provide a simple and economical solution to reduce stressful load on fittings as well as lines.

## **Key Features**

- · Absorbs tension and relieves sudden tug lines caused by wind or surf
- · Provides excellent strength, weather and salt water resistance
- · Easy to remove and refit
- Offers optimal locking effect
- · Prevents lines slipping without affecting the strength and durability of the line
- · Constructed of high quality natural rubber
- · Available in bulk and customised packaging