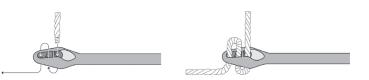

## **Mooring Compensators**

Multiflex offers several designs of innovative Mooring Compensators for mooring boats at marinas.

Multiflex Mooring Compensators are made from high quality EPDM (Ethylene Propylene Diene Monomer) Rubber. Available in 8 different sizes to clutch lines up to 22 mm. Mooring compensators are very easy to fit and provide a simple and economical solution to reduce stressful load on fittings as well as lines.

## **Key Features**

- · Absorbs tension and relieves sudden tug lines caused by wind or surf
- · Provides excellent strength, weather and salt water resistance
- · Easy to remove and refit
- Offers optimal locking effect
- · Prevents lines slipping without affecting the strength and durability of the line
- · Constructed of high quality natural rubber
- · Available in bulk and customised packaging